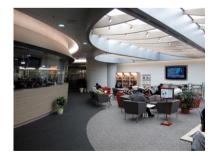

# PLACES TO STUDY

- Run-Run Shaw Library
- YEUNG, LI & LAU Building
- Study Room in YEUNG Building

Run Run Shaw Library

Study Room