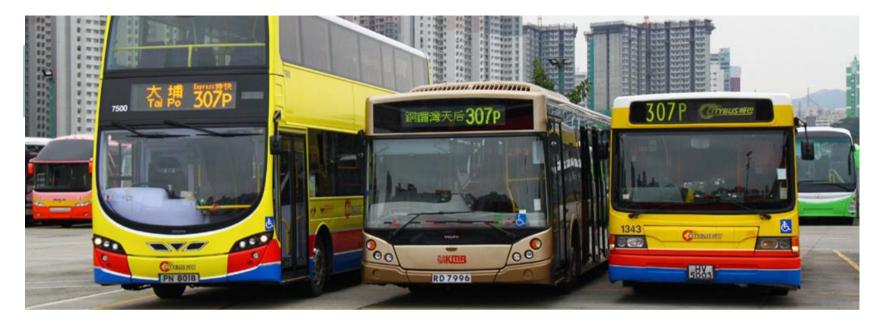

### **TRANSPORTATION** from the airport

Bus: Buy an Octopus card (can be purchased in the airport)

- From Airport: E22 (Bus stop → Shek Kip Mei Park, Cornwall Street)
  - Fare is about 30 HKD (Make sure to have change)
- Kowloon Tong MTR Station Bus Terminus:
  - Kowloon Motor Bus 80M, 81M, 82M, 88M
  - CityBus 62R
- Festival Walk Bus Terminus:
  - Kowloon Motor Bus 2C, 203
  - New World First Bus 796B
  - Mini Buses 2/2A, 10M/10A, 41M/41A, 72, 73