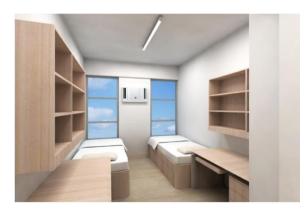

# **ROOM FACILITIES**

- Magnetic card door system
- Metered air conditioner
- Connections (network connection)
- Furniture (cabinet, single bed and desk)
- Shared washroom for 2 double rooms