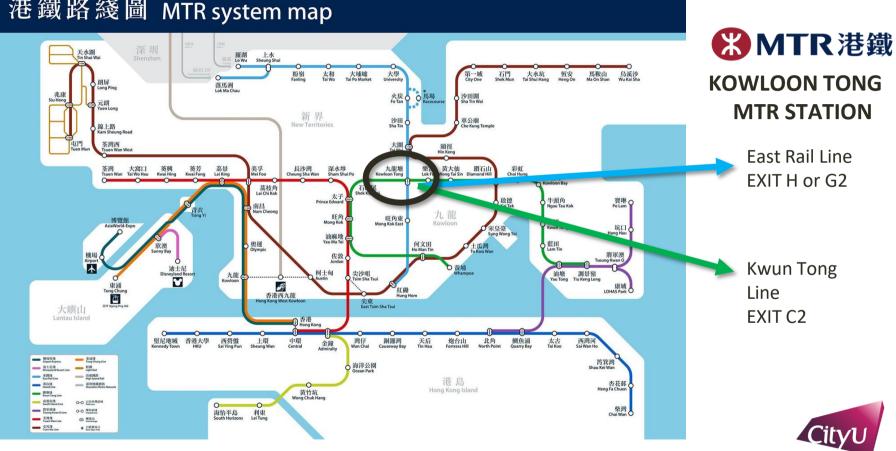

#### **GETTING TO CITYU HK**





#### 港鐵路綫圖 MTR system map

香港城市大學 City University of Hong Kong

### **TRANSPORTATION** from the airport

Bus: Buy an Octopus card (can be purchased in the airport)

- From Airport: E22 (Bus stop → Shek Kip Mei Park, Cornwall Street)
  - Fare is about 30 HKD (Make sure to have change)
- Kowloon Tong MTR Station Bus Terminus:
  - Kowloon Motor Bus 80M, 81M, 82M, 88M
  - CityBus 62R
- Festival Walk Bus Terminus:
  - Kowloon Motor Bus 2C, 203
  - New World First Bus 796B
  - Mini Buses 2/2A, 10M/10A, 41M/41A, 72, 73

Taxi: City University of Hong Kong (Student Residence)/ 城市大學(宿舍)/sing4 si5 daai6 hok6 suk1 se3





#### **CAMPUS MAP & FACILITIES**





### ACADEMIC BUILDINGS



Yeung Kin Man Academic Building (YEUNG) AC1 Li Dak Sum Yip Yio Chin Academic Building (LI) AC2 Lau Ming Wai Academi